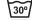

Machine wash, hot (50°C), mild process

Machine wash, warm (40°C), normal process

Machine wash, warm (40°C), mild process

Machine wash, warm (40°C), very mild process

Machine wash, cold (30°C), normal process

Machine wash, cold (30°C), mild process

Machine wash, cold (30°C), very mild process

Hand wash (40°C)

Do no wash