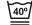

Machine wash, hot (50°C), mild process

Machine wash, warm (40°C), normal process

Machine wash, warm (40°C), mild process

Machine wash, warm (40°C), very mild process

Machine wash, cold (30°C), normal process