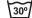

Machine wash, hot (50°C), mild process

Machine wash, warm (40°C), normal process

Machine wash, warm (40°C), mild process

Machine wash, warm (40°C), very mild process

Machine wash, cold (30°C), normal process

Machine wash, cold (30°C), mild process

Machine wash, cold (30°C), very mild process

Hand wash (40°C)

Do no wash