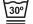

### **WASHING**

Machine wash, hot (95°C), normal process

Machine wash, hot (70°C), normal process

Machine wash, hot (60°C), normal proces

Machine wash, hot (60°C), mild process

Machine wash, hot (50°C), normal process

Machine wash, hot (50°C), mild process

Machine wash, warm (40°C), normal process

Machine wash, warm (40°C), mild process

Machine wash, warm (40°C), very mild process

Machine wash, cold (30°C), normal process

Machine wash, cold (30°C), mild process

Machine wash, cold (30°C), very mild process

Hand wash (40°C)

Do no wash