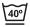

Machine wash, hot (50°C), mild process

Machine wash, warm (40°C), normal process

Machine wash, warm (40°C), mild process

Machine wash, warm (40°C), very mild process

Machine wash, cold (30°C), normal process